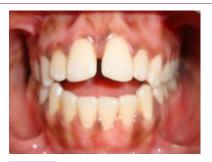

## **Image Case:**

- Female with anterior open bite 10 mm.
- Midline diastema 3 mm.
- Extracted both lower first molar.
- Heavy amalgam restoration in the posterior teeth

Figure 1 Frontal view.

Figure 2 Left side.