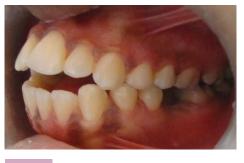

## **Image Case:**

- Female with anterior open bite 10 mm.
- Midline diastema 3 mm.
- Extracted both lower first molar.
- Heavy amalgam restoration in the posterior teeth

Figure 1 Frontal view.

Figure 2 Left side.