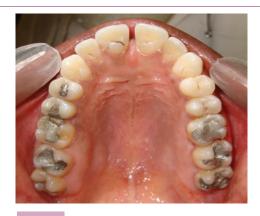

Vol. 4 No. 2:86

## Anterior Open Bite with Midline Diastema Amal H Abuaffan

Received: May 06, 2016; Accepted: May 09, 2016; Published: May 11, 2016

Faculty of Dentistry, University of Khartoum, Sudan

Corresponding author: Amal H Abuaffan

## **Image Case:**

- Female with anterior open bite 10 mm.
- Midline diastema 3 mm.
- Extracted both lower first molar.
- Heavy amalgam restoration in the posterior teeth



Figure 1 Frontal view.



Figure 2 Left side.



Figure 3 Right side.

amalabuaffan@yahoo.com

Faculty of Dentistry, University of Khartoum, Sudan

Tel: 249 91 296 1526

Citation: Abuaffan AH. Anterior Open Bite with Midline Diastema. Ann Clin Lab Res. 2016, 4:2.



Figure 4 Upper jaw.



Figure 5 Lower jaw.