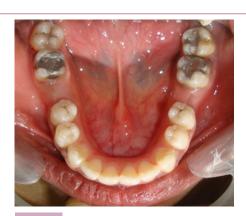

## **Image Case:**

- Female with anterior open bite 10 mm.
- Midline diastema 3 mm.
- Extracted both lower first molar.
- Heavy amalgam restoration in the posterior teeth

Figure 1 Frontal view.

Figure 2 Left side.

Figure 4 Upper jaw.

Figure 5 Lower jaw.